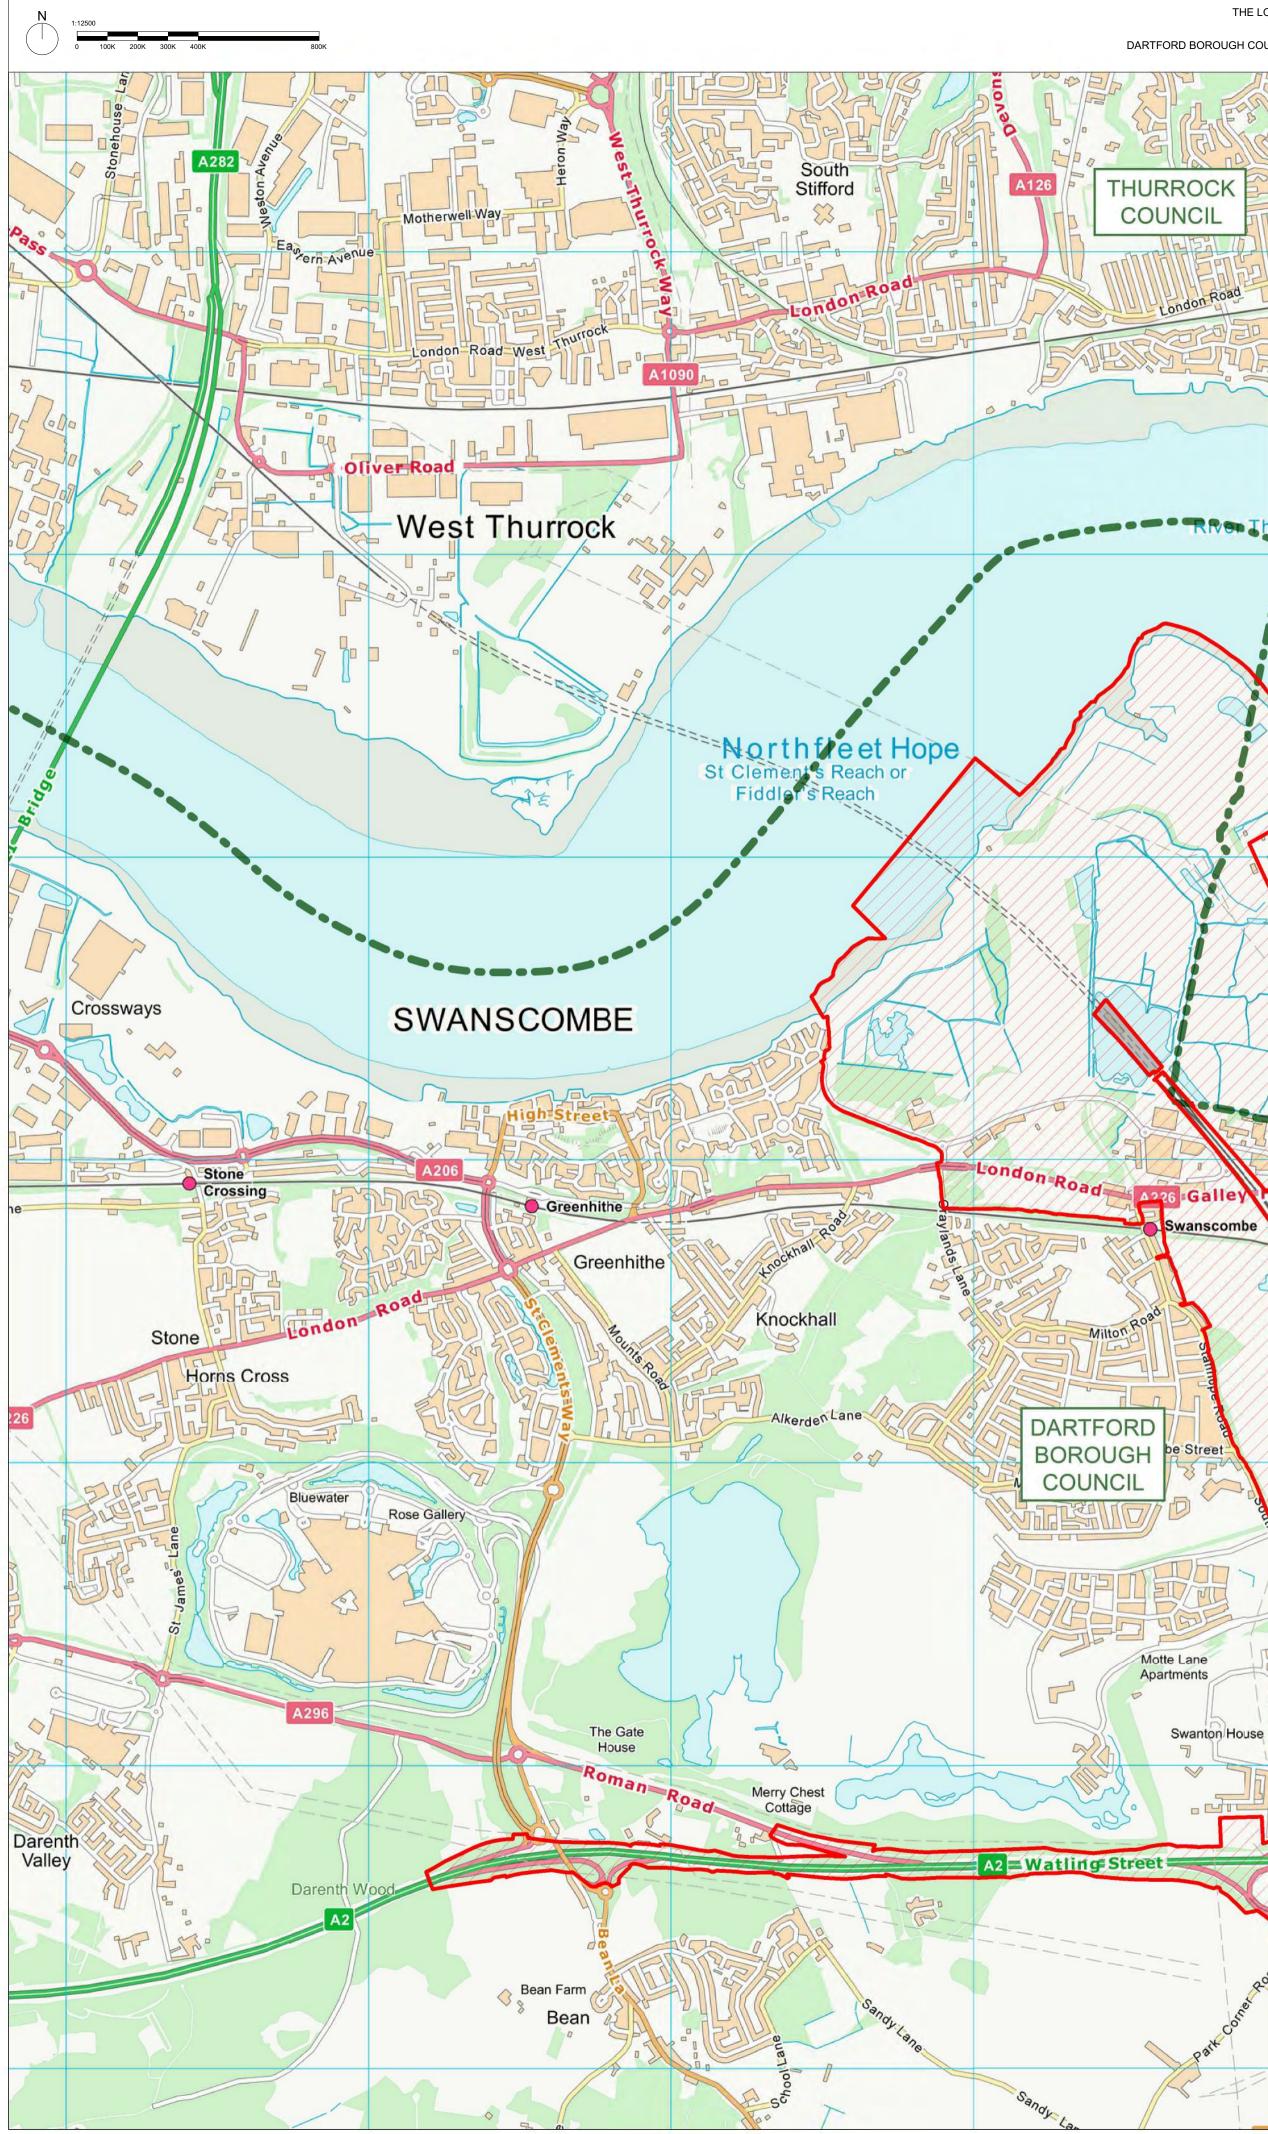

THE LONDON RESORT DEVELOPMENT CONSENT ORDER Regulation 5(2)(o) – Location Plan DARTFORD BOROUGH COUNCIL, GRAVESHAM BOROUGH COUNCIL AND THURROCK COUNCIL Sheet 1 of 1 GRAYS THURROCK Rookery H COUNCIL Marshfoot Road London Road Grays Chadwell Place Cottages **Bretts Farm** 5-5-Argent Street