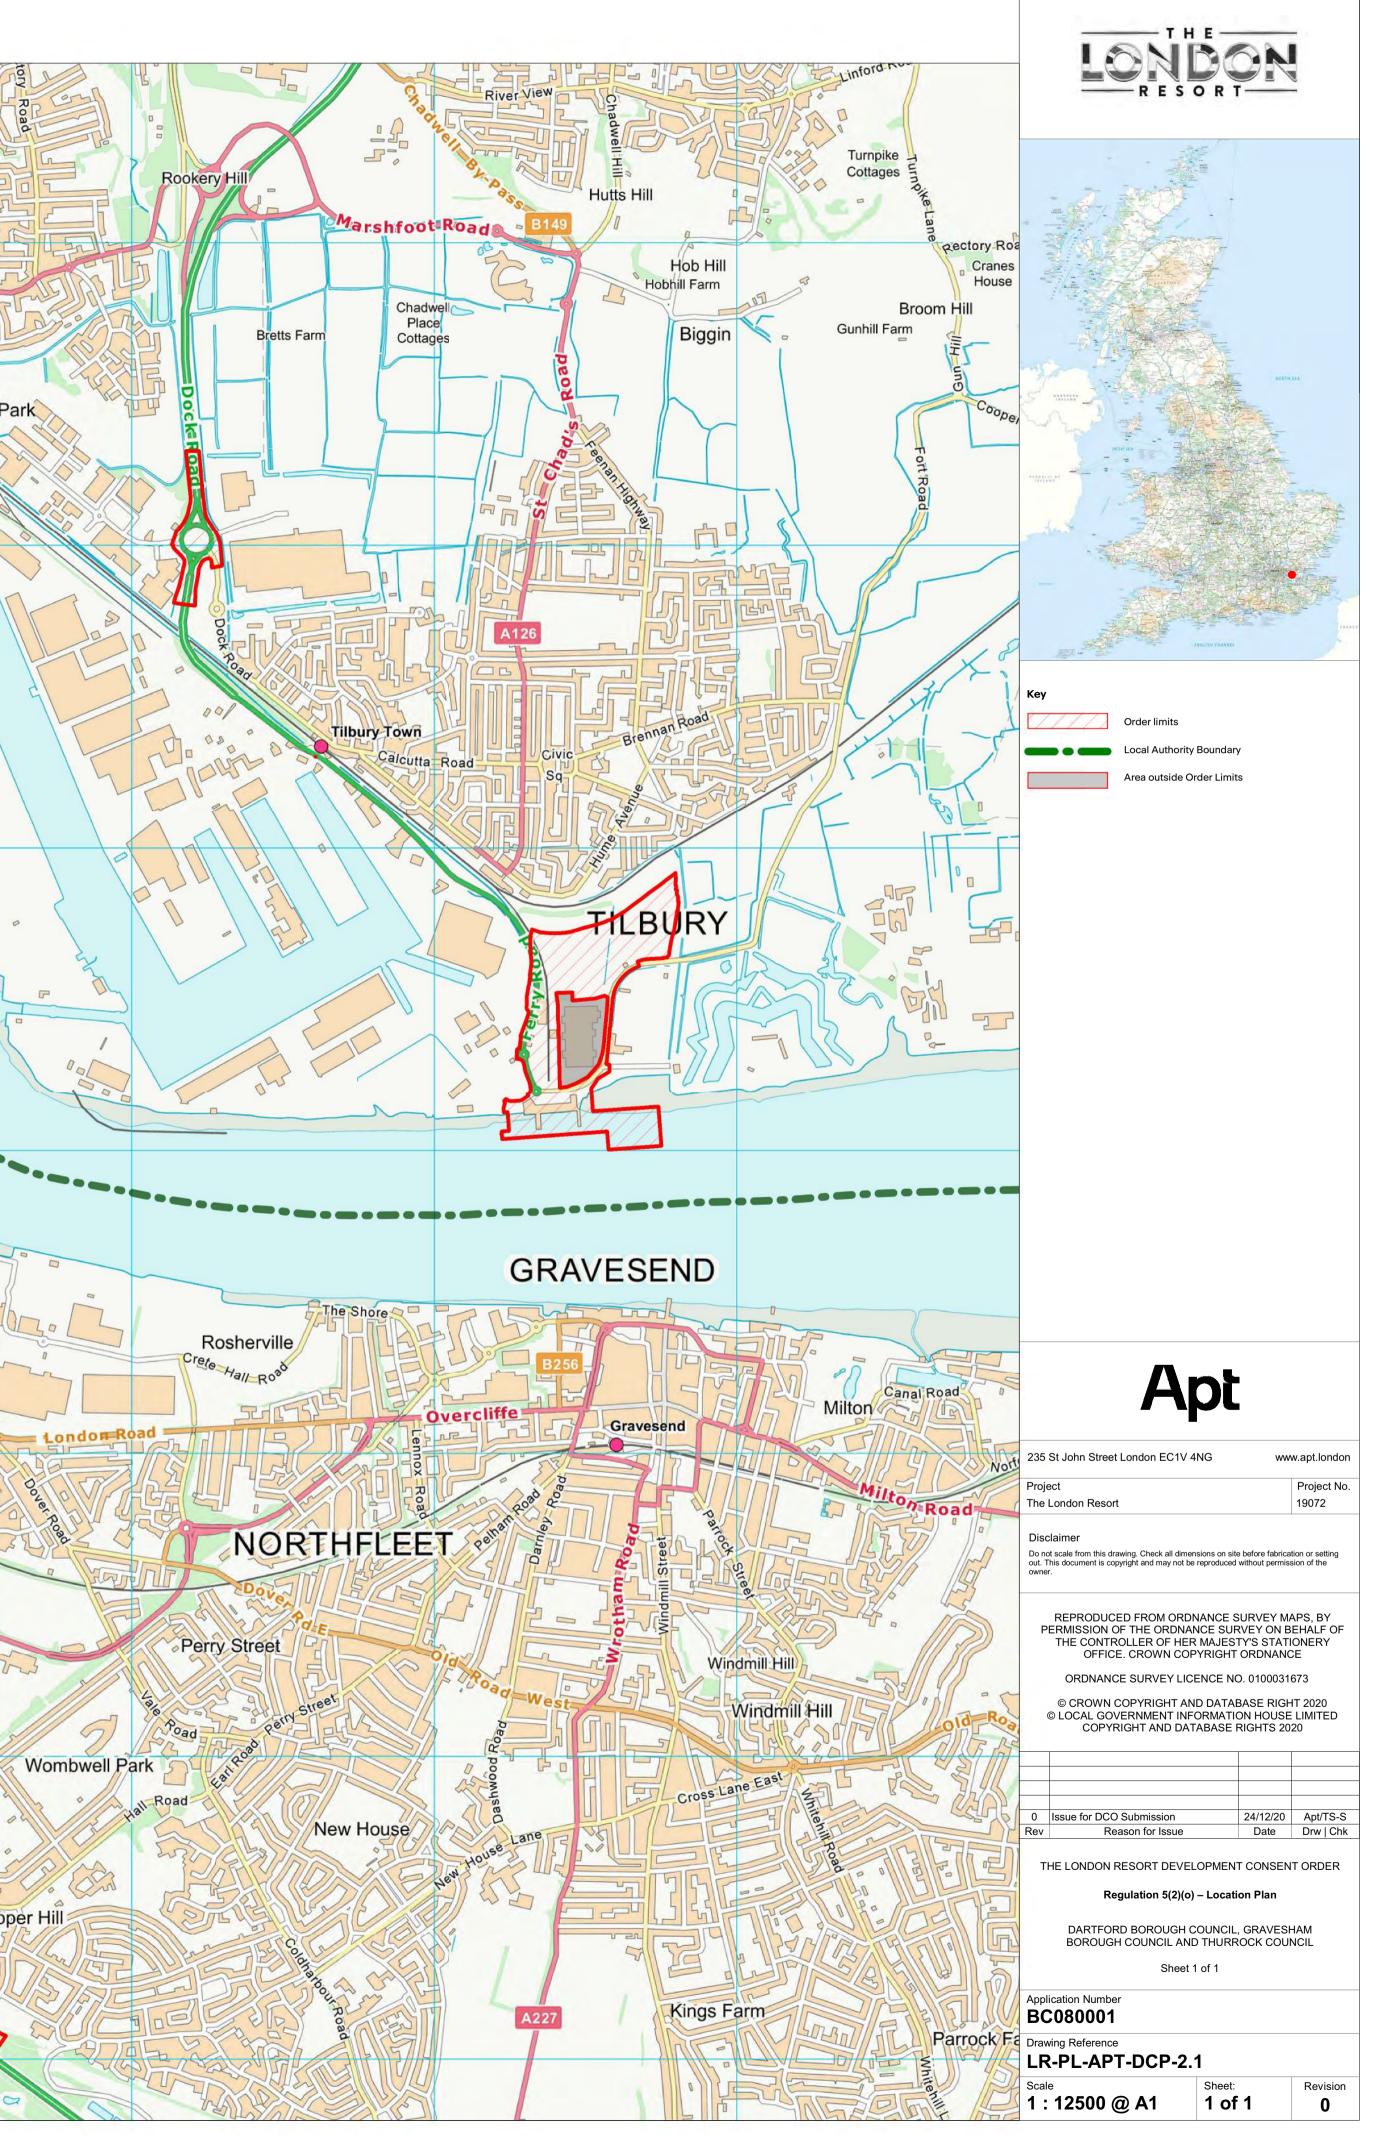

THE LONDON RESORT DEVELOPMENT CONSENT ORDER Regulation 5(2)(o) – Location Plan DARTFORD BOROUGH COUNCIL, GRAVESHAM BOROUGH COUNCIL AND THURROCK COUNCIL Sheet 1 of 1 GRAYS THURROCK Rookery H COUNCIL Marshfoot Road London Road Grays Chadwell Place Cottages **Bretts Farm** 5-5-Argent Street